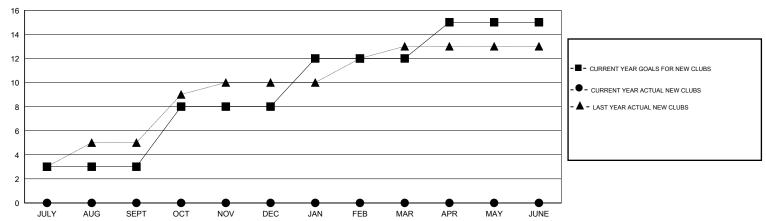

# **LOCATION NIGERIA**

GMT CA 6-Afi

| Clubs         |                  |                  |                  |                  | Members       |                    |                                     |                    |                  |
|---------------|------------------|------------------|------------------|------------------|---------------|--------------------|-------------------------------------|--------------------|------------------|
|               | RESUL            | TS FOR 2014-2015 |                  |                  |               | RESU               | JLTS FOR 2014-2015                  |                    |                  |
| QUARTER       | NEW CLUB<br>GOAL | NEW CLUBS        | DROPPED<br>CLUBS | NET<br>GAIN/LOSS | QUARTER       | NEW MEMBER<br>GOAL | CHARTER AND<br>NEW MEMBERS<br>ADDED | DROPPED<br>MEMBERS | NET<br>GAIN/LOSS |
| JULY/AUG/SEPT | 3                | 0                | 0                | 0                | JULY/AUG/SEPT | 120                | 41                                  | 39                 | 2                |
| OCT/NOV/DEC   | 5                | 0                | 0                | 0                | OCT/NOV/DEC   | 120                | 0                                   | 0                  | 0                |
| JAN/FEB/MAR   | 4                | 0                | 0                | 0                | JAN/FEB/MAR   | 90                 | 0                                   | 0                  | 0                |
| APR/MAY/JUNE  | 3                | 0                | 0                | 0                | APR/MAY/JUNE  | 60                 | 0                                   | 0                  | 0                |

#### GOALS AND ACTUAL NEW CLUBS CUMULATIVE