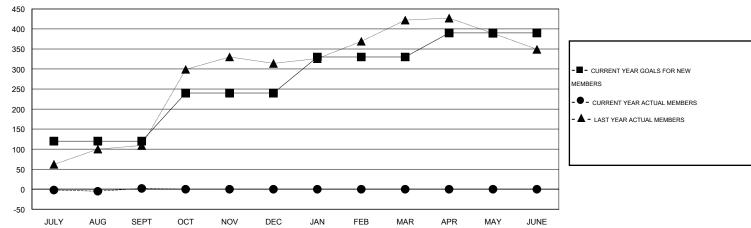

# **LOCATION NIGERIA**

GMT CA 6-Afi

| Clubs         |                  |                  |                  |                  | Members       |                    |                                     |                    |                  |
|---------------|------------------|------------------|------------------|------------------|---------------|--------------------|-------------------------------------|--------------------|------------------|
|               | RESUL            | TS FOR 2014-2015 |                  |                  |               | RESU               | JLTS FOR 2014-2015                  |                    |                  |
| QUARTER       | NEW CLUB<br>GOAL | NEW CLUBS        | DROPPED<br>CLUBS | NET<br>GAIN/LOSS | QUARTER       | NEW MEMBER<br>GOAL | CHARTER AND<br>NEW MEMBERS<br>ADDED | DROPPED<br>MEMBERS | NET<br>GAIN/LOSS |
| JULY/AUG/SEPT | 3                | 0                | 0                | 0                | JULY/AUG/SEPT | 120                | 41                                  | 39                 | 2                |
| OCT/NOV/DEC   | 5                | 0                | 0                | 0                | OCT/NOV/DEC   | 120                | 0                                   | 0                  | 0                |
| JAN/FEB/MAR   | 4                | 0                | 0                | 0                | JAN/FEB/MAR   | 90                 | 0                                   | 0                  | 0                |
| APR/MAY/JUNE  | 3                | 0                | 0                | 0                | APR/MAY/JUNE  | 60                 | 0                                   | 0                  | 0                |

#### GOALS AND ACTUAL MEMBERS CUMULATIVE

| DROPPED CLUBS: 0  DROPPED MEMBERS |              | 13 CLUBS OF 75 ADDED 1 OR MORE NEW MEMBERS |                                       | 1,272 (65.06%)<br>683 (34.94%) |
|-----------------------------------|--------------|--------------------------------------------|---------------------------------------|--------------------------------|
| DECEASED CLUB CANCELLED OTHER     | 0<br>0<br>39 | CLICK HERE FOR HEALTH ASSESSMENT DATA      | FAMILY UNIT MEMBERS HEAD OF HOUSEHOLD | 128<br>56                      |
| TOTAL                             | 39           |                                            | NON-HEAD OF HOUSEHOLD                 | 72                             |